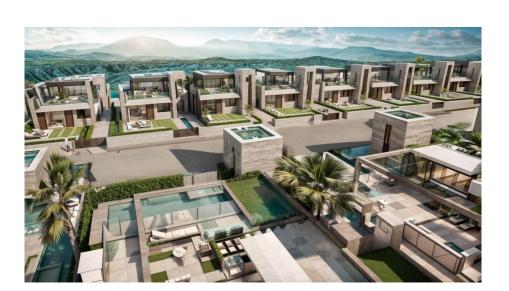

## 2 asuntolat Bungalow in Fuente Alamo Ref: NP135847

Hinta alkaen 164.627€

SUP. CONSTRUIDA: 72,30 M2. SUP. CONSTRUIDA: 72,30 M2. SUP. DE TERRAZAS DESC.: 11,00 M2. SUP. DE CUBIERTA : 60,20 M2.

piso de 2 Dormitorios

72 m<sup>2</sup>

asunto :

Kotelotyyppi : Bungalow Alue : Fuente Alamo Makuuhuonett : 2

Kylpyhuonett: 2

suuntautuminen : tämä näkymät : N / A

**pysäköinti :** Yhteisön pysäköinti

sauna

terassi

NEW BUILD BUNGALOWS IN FUENTE ALAMO, MURCIA New Build residential of bungalow aprtments in in Fuente Álamo, Murcia. Ground floor bungalows with private garden and top floor bungalows with private solarium. This location offers an exceptional natural setting, away from the hustle and bustle of the big cities and the tourist pressure of the coast. Furthermore, we are committed to working from a sustainable development perspective, minimising our environmental impact and maximising integration with the local community. Here your dreams of a peaceful and sustainable lifestyle come true. Imagine waking up every morning in a stunning natural setting, surrounded by serene landscapes and the unique beauty of the Murcia countryside. New build projects prioritise energy efficiency, the use of environmentally friendly materials and harmonious integration with the rural environment. From property design to development planning to reduce our carbon footprint and promote responsible practices in all operations. Development giving priority to energy efficiency and community integration to create high quality housing in harmony with the natural environment. Pre-installation of ducted air conditioning system, hot / cold, installation of machines in the options. Video intercom system. Security access door lacquered in colour, with lock and anti-vandalism security fittings. Wardrobes with boot, lined on the inside, lacquered in white. Kitchen furniture not included (optional): - Furnished with wall and base units. Fully equipped. Possibility of any type of modification by the client. - Stone worktop. - Stainless steel sink, with Roca or similar mixer taps. - Vitroceramic hob, extractor hood and electric oven, stainless steel. Balay or similar. Photovoltaic solar panels system, with accumulator tank. Pre-installation of ducted air-conditioning system, hot/cold, installation of machines in options. Possibility of making modifications to the property, subject to prior valuation approved by both parties. Fuente Álamo de Murcia is a town and municipality in the Region of Murcia, southern Spain. It is situated 22 km northwest of Cartagena and 35 km south west of Murcia. The town lies in the basin of the Mar Menor surrounded by the mountains of Algarrobo, Los Gómez, Los Victorias and the Carrascoy. The water from these mountains flows down into the Rambla de Fuente Álamo and then onto the Mar Menor. Fuente Álamo located 30 minutes from Murcia - Corvera airport.