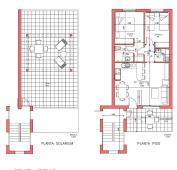

## 2 asuntolat Bungalow in Fuente Alamo Ref: NP135847

Hinta alkaen 164.627€

SUP. CONSTRUIDA: 72,30 M2. SUP. CONSTRUIDA: 72,30 M2. SUP. DE TERRAZAS DESC.: 11,00 M2. SUP. DE CUBIERTA : 60,20 M2.

piso de 2 Dormitorios

72 m<sup>2</sup>

asunto :

Kotelotyyppi : Bungalow Alue : Fuente Alamo Makuuhuonett : 2

Kylpyhuonett: 2

suuntautuminen : tämä näkymät : N / A

**pysäköinti :** Yhteisön pysäköinti

sauna

terassi