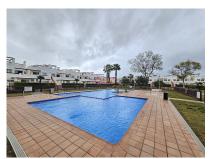

Swimming pool: Communal

Garden: Communal

Orientation: Southeast

**Views:** To the private swimming pool & garden

Parking: Communal parking

**House area:** 55 m<sup>2</sup>

**Solarium area:** 40 m<sup>2</sup>

2-bedroom top-floor apartment in Condado de Alhama Golf Resort.

This bright 2-bedroom, 1-bathroom apartment boasts a sunny sun terrace overlooking the complex's green areas and pool.

Within the development there are bars, restaurants, a supermarket, paddle tennis courts, tennis courts, soccer courts, and a gym.