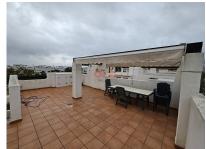

Swimming pool: Communal

Garden: Communal

Orientation: Southeast

**Views:** To the private swimming pool & garden

Parking: Communal parking

**House area:** 55 m<sup>2</sup>

**Solarium area:** 40 m<sup>2</sup>

2-bedroom top-floor apartment in Condado de Alhama Golf Resort.

This bright 2-bedroom, 1-bathroom apartment boasts a sunny sun terrace overlooking the complex's green areas and pool.

Within the development there are bars, restaurants, a supermarket, paddle tennis courts, tennis courts, soccer courts, and a gym.