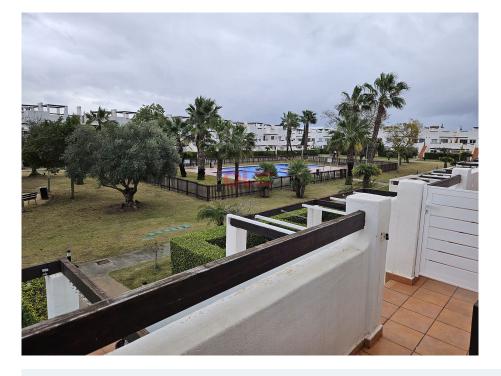

Swimming pool: Communal

Garden: Communal

Orientation: Southeast

**Views:** To the private swimming pool & garden

Parking: Communal parking

**House area:** 55 m<sup>2</sup>

**Solarium area:** 40 m<sup>2</sup>

2-bedroom top-floor apartment in Condado de Alhama Golf Resort.

This bright 2-bedroom, 1-bathroom apartment boasts a sunny sun terrace overlooking the complex's green areas and pool.

Within the development there are bars, restaurants, a supermarket, paddle tennis courts, tennis courts, soccer courts, and a gym.