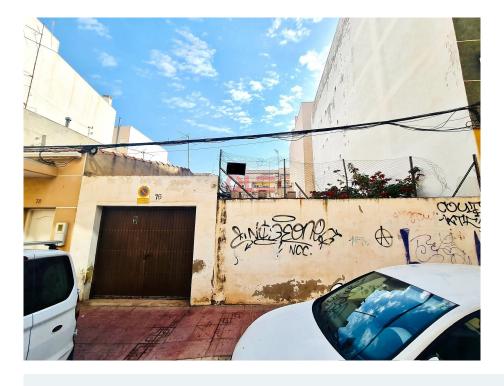

## 0 bedroom Land in Torrevieja

Ref: RP136381

Property type: Land
Location: Torrevieja
Area: Playa del Cura

**Bedrooms**: 0 **Bathrooms**: 0

Swimming pool: No

**Garden:** No **Orientation:** N/A

Views: N/A
Parking: No

5 minute walk to the sea

Near amenities

Near the sea

Less than 1 km. from the sea

Short walk to restaurants and shops

Plot in Torrevieja near Playa del Cura.

It has 245 m2 with a project to build a 5-storey building with a ground floor and a solarium with a swimming pool, 10 apartments in total.

This plot has a very good location, 300 meters from Playa del Cura, a few minutes from all services.