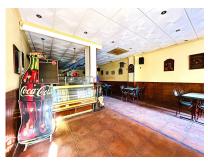

- Less than 1 hour to Alicante airport
- Near the sea
- Utility room  $\checkmark$

- Less than 200 meters from the
- sea
- Renovation needed
- Near amenities
- Security grills ~

Local restaurant near Playa del Cura in the centre of Torrevieja. It has about 100 m2, living-dining room, kitchen, 2 toilets and a storage room. Excellent business opportunity.