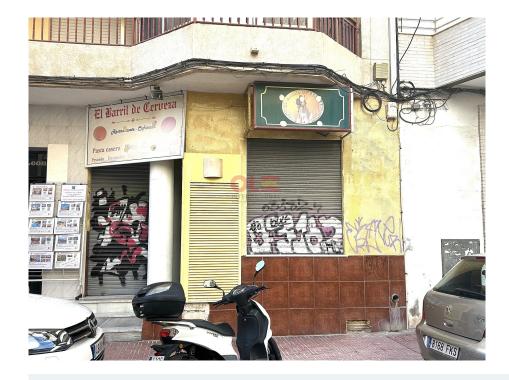

## **0** bedroom Commercial in Torrevieja Ref: RE136308

- Less than 1 hour to Alicante airport
- Near the sea
- Utility room  $\checkmark$

- Less than 200 meters from the
- sea
- Renovation needed
- Near amenities
- Security grills ~

Local restaurant near Playa del Cura in the centre of Torrevieja. It has about 100 m2, living-dining room, kitchen, 2 toilets and a storage room. Excellent business opportunity.