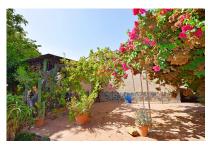

Large country house with garden and garage near the city of Orihuela.

This 204 m2 house on a 4000 m2 plot has 3 bedrooms and 2 bathrooms, two living rooms, a large independent kitchen with a utility room with a second kitchen, a large living room with a fireplace, as well as several storage rooms and a front porch facing the garden with several Mediterranean and tropical trees. The third bedroom and the second bathroom are located in an adjoining apartment next to the patio that connects the living room and the kitchen.

Around 1,400 m2 of the total plot are within the perimeter fence, the rest is used as crop land (with irrigation system).

It also has a solarium with views of the surroundings and the Orihuela mountain range and a closed garage and parking with access from the street. Sold furnished and equipped.