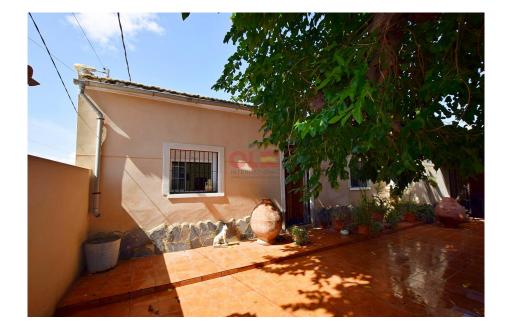

Large country house with garden and garage near the city of Orihuela.

This 204 m2 house on a 4000 m2 plot has 3 bedrooms and 2 bathrooms, two living rooms, a large independent kitchen with a utility room with a second kitchen, a large living room with a fireplace, as well as several storage rooms and a front porch facing the garden with several Mediterranean and tropical trees. The third bedroom and the second bathroom are located in an adjoining apartment next to the patio that connects the living room and the kitchen.

Around 1,400 m2 of the total plot are within the perimeter fence, the rest is used as crop land (with irrigation system).

It also has a solarium with views of the surroundings and the Orihuela mountain range and a closed garage and parking with access from the street. Sold furnished and equipped.