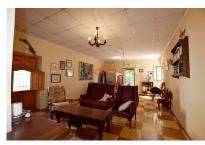

Large country house with garden and garage near the city of Orihuela.

This 204 m2 house on a 4000 m2 plot has 3 bedrooms and 2 bathrooms, two living rooms, a large independent kitchen with a utility room with a second kitchen, a large living room with a fireplace, as well as several storage rooms and a front porch facing the garden with several Mediterranean and tropical trees. The third bedroom and the second bathroom are located in an adjoining apartment next to the patio that connects the living room and the kitchen.