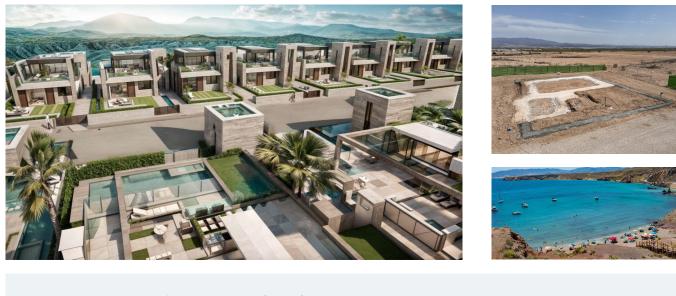

NEW BUILD BUNGALOWS IN FUENTE ALAMO, MURCIA New Build residential of bungalow aprtments in in Fuente Álamo, Murcia. Ground floor bungalows with private garden and top floor bungalows with private solarium. This location offers an exceptional natural setting, away from the hustle and bustle of the big cities and the tourist pressure of the coast. Furthermore, we are committed to working from a sustainable development perspective, minimising our environmental impact and maximising integration with the local community. Here your dreams of a peaceful and sustainable lifestyle come true. Imagine waking up every morning in a stunning natural setting, surrounded by serene landscapes and the unique beauty of the Murcia countryside. New build projects prioritise energy efficiency, the use of environmentally friendly materials and harmonious integration with the rural environment. From property design to development planning to reduce our carbon footprint and promote responsible practices in all operations. Development giving priority to energy efficiency and community integration to create high quality housing in harmony with the natural environment. Pre-installation of ducted air conditioning system, hot / cold, installation of machines in the options. Video intercom system. Security access door lacquered in colour, with lock and anti-vandalism security fittings. Wardrobes with boot, lined on the inside, lacquered in white. Kitchen furniture not included (optional): -Furnished with wall and base units. Fully equipped. Possibility of any type of modification by the client. - Stone worktop. - Stainless steel sink, with Roca or similar mixer taps. - Vitroceramic hob, extractor hood and electric oven, stainless steel. Balay or similar. Photovoltaic solar panels system, with accumulator tank. Pre-installation of ducted airconditioning system, hot/cold, installation of machines in options. Possibility of making modifications to the property, subject to prior valuation approved by both parties. Fuente Álamo de Murcia is a town and municipality in the Region of Murcia, southern Spain. It is situated 22 km northwest of Cartagena and 35 km south west of Murcia. The town lies in the basin of the Mar Menor surrounded by the mountains of Algarrobo, Los Gómez, Los Victorias and the Carrascoy. The water from these mountains flows down into the Rambla de Fuente Álamo and then onto the Mar Menor. Fuente Álamo located 30 minutes from Murcia - Corvera airport.