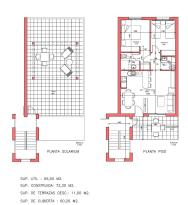

## 2 bedroom Bungalow in Fuente Alamo

Ref: NP135847

Price from 164,627€

piso de 2 Dormitorios

**Property type:** Bungalow **Orientation:** East **House area:** 72 m<sup>2</sup>

**Location :** Fuente Alamo **Views :** N/A

**Bedrooms :** 2 **Parking :** Communal parking

Bathrooms: 2

✓ Sauna ✓ Terrace

NEW BUILD BUNGALOWS IN FUENTE ALAMO, MURCIA New Build residential of bungalow aprtments in in Fuente Álamo, Murcia. Ground floor bungalows with private garden and top floor bungalows with private solarium. This location offers an exceptional natural setting, away from the hustle and bustle of the big cities and the tourist pressure of the coast. Furthermore, we are committed to working from a sustainable development perspective, minimising our environmental impact and maximising integration with the local community. Here your dreams of a peaceful and sustainable lifestyle come true. Imagine waking up every morning in a stunning natural setting, surrounded by serene landscapes and the unique beauty of the Murcia countryside. New build projects prioritise energy efficiency, the use of environmentally friendly materials and harmonious integration with the rural environment. From property design to development planning to reduce our carbon footprint and promote responsible practices in all operations. Development giving priority to energy efficiency and community integration to create high quality housing in harmony with the natural environment. Pre-installation of ducted air conditioning system, hot / cold, installation of machines in the options. Video intercom system. Security access door lacquered in colour, with lock and anti-vandalism security fittings. Wardrobes with boot, lined on the inside, lacquered in white. Kitchen furniture not included (optional): - Furnished with wall and base units. Fully equipped. Possibility of any type of modification by the client. - Stone worktop. - Stainless steel sink, with Roca or similar mixer taps. - Vitroceramic hob, extractor hood and electric oven, stainless steel. Balay or similar. Photovoltaic solar panels system, with accumulator tank. Pre-installation of ducted air-conditioning system, hot/cold, installation of machines in options. Possibility of making modifications to the property, subject to prior valuation approved by both parties. Fuente Álamo de Murcia is a town and municipality in the Region of Murcia, southern Spain. It is situated 22 km northwest of Cartagena and 35 km south west of Murcia. The town lies in the basin of the Mar Menor surrounded by the mountains of Algarrobo, Los Gómez, Los Victorias and the Carrascoy. The water from these mountains flows down into the Rambla de Fuente Álamo and then onto the Mar Menor. Fuente Álamo located 30 minutes from Murcia - Corvera airport.