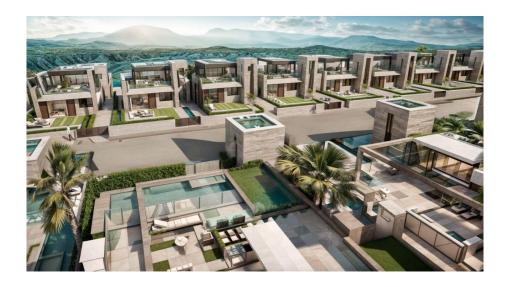

## 2 bedroom Bungalow in Fuente Alamo

Ref: NP135847

Price from 164,627€

piso de 2 Dormitorios

**Property type:** Bungalow **Orientation:** East **House area:** 72 m<sup>2</sup>

**Location :** Fuente Alamo **Views :** N/A

**Bedrooms :** 2 **Parking :** Communal parking

Bathrooms: 2

✓ Sauna ✓ Terrace

NEW BUILD BUNGALOWS IN FUENTE ALAMO, MURCIA New Build residential of bungalow aprtments in in Fuente Álamo, Murcia. Ground floor bungalows with private garden and top floor bungalows with private solarium. This location offers an exceptional natural setting, away from the hustle and bustle of the big cities and the tourist pressure of the coast. Furthermore, we are committed to working from a sustainable development perspective, minimising our environmental impact and maximising integration with the local community. Here your dreams of a peaceful and sustainable lifestyle come true. Imagine waking up every morning in a stunning natural setting, surrounded by serene landscapes and the unique beauty of the Murcia countryside. New build projects prioritise energy efficiency, the use of environmentally friendly materials and harmonious integration with the rural environment. From property design to development planning to reduce our carbon footprint and promote responsible practices in all operations. Development giving priority to energy efficiency and community integration to create high quality housing in harmony with the natural environment. Pre-installation of ducted air conditioning system, hot / cold, installation of machines in the options. Video intercom system. Security access door lacquered in colour, with lock and anti-vandalism security fittings. Wardrobes with boot, lined on the inside, lacquered in white. Kitchen furniture not included (optional): - Furnished with wall and base units. Fully equipped. Possibility of any type of modification by the client. - Stone worktop. - Stainless steel sink, with Roca or similar mixer taps. - Vitroceramic hob, extractor hood and electric oven, stainless steel. Balay or similar. Photovoltaic solar panels system, with accumulator tank. Pre-installation of ducted air-conditioning system, hot/cold, installation of machines in options. Possibility of making modifications to the property, subject to prior valuation approved by both parties. Fuente Álamo de Murcia is a town and municipality in the Region of Murcia, southern Spain. It is situated 22 km northwest of Cartagena and 35 km south west of Murcia. The town lies in the basin of the Mar Menor surrounded by the mountains of Algarrobo, Los Gómez, Los Victorias and the Carrascoy. The water from these mountains flows down into the Rambla de Fuente Álamo and then onto the Mar Menor. Fuente Álamo located 30 minutes from Murcia - Corvera airport.