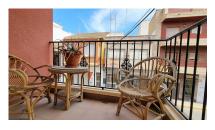

The property has a lovely front terrace, ideal for enjoying morning coffee or al fresco dining. In addition, it has a storage room on the roof, providing extra space for storage. Located on the first floor of a building with an elevator and facing East, this apartment enjoys excellent natural lighting throughout the day.