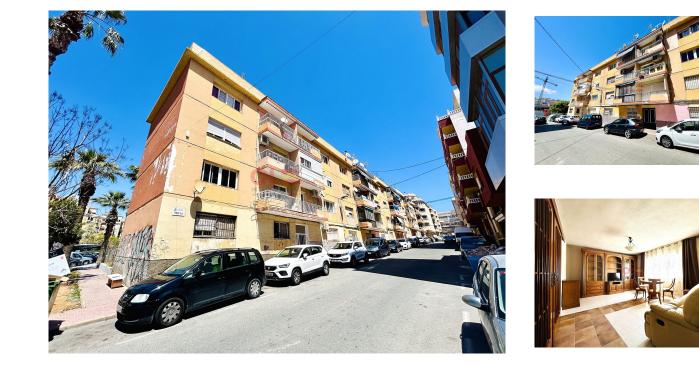

## 2 bedroom Apartment in Torrevieja Ref: AL135396

| Property type : Apartment                          | Swimming pool : No                   | House area :                                                 | 75 m²            |
|----------------------------------------------------|--------------------------------------|--------------------------------------------------------------|------------------|
| Location : Torrevieja                              | Garden : No                          | Terraces area :                                              | 3 m <sup>2</sup> |
| Area : Parque de las Naciones                      | Orientation : East                   | Airport :                                                    | 45 km            |
| Bedrooms : 2                                       | Views : N/A                          | Beach :                                                      | 1,5 km           |
| Bathrooms: 1                                       | Parking : No                         | City :                                                       | 1 km             |
|                                                    |                                      | Golf :                                                       | 10 km            |
|                                                    |                                      |                                                              |                  |
| <ul> <li>1 hour drive to Murcia airport</li> </ul> | <ul> <li>Air conditioning</li> </ul> | <ul> <li>Less than 1 hour to Alicante<br/>airport</li> </ul> |                  |

- Less than 2 km. from the sea
- Furnished
- White goods

- Near amenities
- Near commercial centres, restaurants and other amenities
- Short walk to restaurants and shops
- Terrace

Apartment with 2 bedrooms, 1 bathroom, living room, separate kitchen and terrace is located in Torrevieja near the Parque de Las Unidas. Apartment for long term rental.