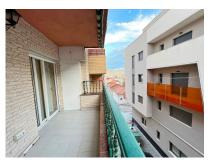

Spacious 2-bedroom apartment in the center of Torrevieja.

There are 120 m2 built distributed in 2 bedrooms with built-in wardrobes, 2 bathrooms, a large independent kitchen with a gallery and a large terrace with a storage closet. It is equipped with radiators and piped gas connection.