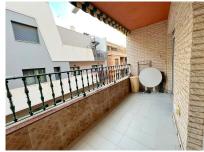

Spacious 2-bedroom apartment in the center of Torrevieja.

There are 120 m2 built distributed in 2 bedrooms with built-in wardrobes, 2 bathrooms, a large independent kitchen with a gallery and a large terrace with a storage closet. It is equipped with radiators and piped gas connection.