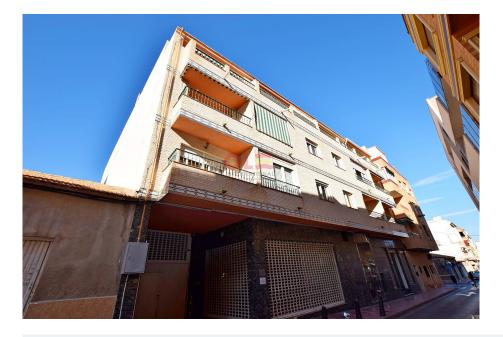

## 2 bedroom Apartment in Torrevieja

Ref: RP135213

**Property type :** Apartment

Location: Torrevieja

Area: Centro

Bedrooms: 2

Bathrooms: 2

Year built: 2003

Spacious 2-bedroom apartment in the center of Torrevieja.

There are 120 m2 built distributed in 2 bedrooms with built-in wardrobes, 2 bathrooms, a large independent kitchen with a gallery and a large terrace with a storage closet. It is equipped with radiators and piped gas connection.

Located in the center, you will enjoy the proximity to all services and amenities, as well as just a 15-minute walk from the promenade and city center. emblematic Promenade.

Close to all kinds of services: restaurants, cafes, supermarkets, public transport... info@oleinternational.com www.oleinternational.com