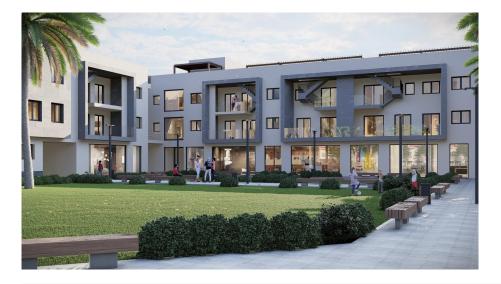

## 2 bedroom Penthouse in Torre Pacheco

Ref: NP132367

82 m<sup>2</sup>

House area:

**Property type :** Penthouse

Location: Torre Pacheco

Bedrooms: 2

Bathrooms: 2

Sauna

Orientation: East

Views: N/A

Parking: Communal parking

Terrace

NEW BUILD PENTHOUSES IN TORRE-PACHECO New Build residential complex of apartments in Torre Pacheco (Murcia) in the heart of Costa Cálida. The second phase has 25 apartments and penthouses with 2 and 3 bedrooms. Modern apartments with open plan kitchen with spacious and bright living-dining room with access to a large terrace. Modern penthouses has private solarium. An options underground parking space and storage room at an extra cost. Modern complex with communal swimming pool and garden areas. All the comforts are at your fingertips. There are supermarkets, pharmacies, banks, schools, bars, restaurants, the beach and the airport are just a few minutes away. There is also a golf club in town very close to the apartments and there are several golf courses within a 10-25 minute drive from the apartments. The AP-7 highway is also close by and the N-332 is also very easy to access, so you can easily travel to other regions such as Pilar de la Horadada, San Pedro del Pinatar, Orihuela Costa, Torrevieja, Alicante, etc. The Murcia Corvera international airport is 20 minutes away, Alicante airport about an hour away.