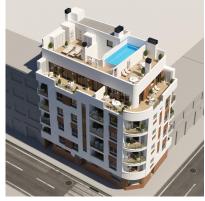

Terrace

New construction apartments and penthouses with 1 and 2 bedrooms in the center of Torrevieja. These 1 and 2 bedroom homes with 1 or 2 bathrooms have a kitchenette and living room, with large built-in wardrobes, full bathrooms with underfloor heating, pre-installation for air conditioning and electric shutters. The building has a community swimming pool and solarium.