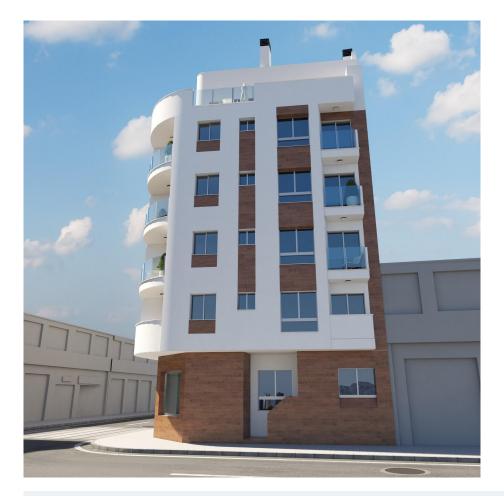

## 2 bedroom Apartment in Torrevieja Ref: NP132337

## Price from 249,000€

Property type : Apartment Location : Torrevieja Area : Centro ciudad Bedrooms : 2 Bathrooms : 2 Orientation : East Views : N/A Parking : Communal parking House area :

77 m<sup>2</sup>

Terrace

New construction apartments and penthouses with 1 and 2 bedrooms in the center of Torrevieja. These 1 and 2 bedroom homes with 1 or 2 bathrooms have a kitchenette and living room, with large built-in wardrobes, full bathrooms with underfloor heating, pre-installation for air conditioning and electric shutters. The building has a community swimming pool and solarium.