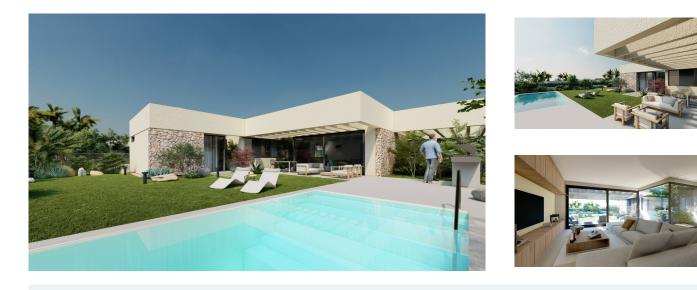

NEW BUILD VILLAS IN ALTOANA GOLF RESORT, MURCIA New Build residential of beautiful villas in Altaona Golf resort, Murcia. Villa has 2 bedrooms, 2 bathrooms, open plan kitchen with the lounge area abd direct access to the garden with private pool and parking space. Villas are designed specifically to provide endless views of the golf course, lakes and distant countryside, from inside or out. South-facing gardens and terraces ensure that you can enjoy the warm winter sun, and generous glass windows provide additional views over the region from the comfort of the interior. Villas have been crafted to maximize comfort, privacy and efficiency. indigenous plants have been placed on the rooftops to create the feeling of another natural space Located in a privileged environment where we can live quietly, in contact with nature and the mountains, we achieve quality of life, fresh air and open spaces. Exclusive New Build residential located in Altaona Golf just 15 minutes by car from the centre of Murcia capital and 15 minutes from the beaches you can enjoy the tranquillity and security offered by the Golf Course that has 18 holes and the comfort to live close to all services. Included in the spacious resort are all kinds of services such as a shopping center, tennis, paddle and basketball courts. The front gate is always staffed, making Altaona a place where children can safely play outside. In total, some 500 homes are added to make up the Altaona resort, spread over an area of 3.6 million m2. Here are a few local highlights: • Murcia center: 15 minutes. • Beach: 20 minutes. • Corvera Airport: 20 minutes. • Alicante Airport: 45 minutes. • Shopping Center (La Alberca): 8 minutes. • Hospital: 10 minutes