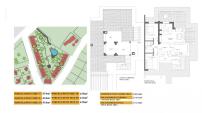

## Price from 216,000€

Property type : Detached Villa Location : Fuente Alamo Bedrooms : 2 Bathrooms : 1 Garden : Private Orientation : East Views : N/A Parking : Communal parking

| House area : | 175 m² |
|--------------|--------|
| Plot area :  | 414 m² |

## Terrace

KEY READY SEMI-DETACHED VILLA IN FUENTE ALAMO, MURCIA Residential of townhouses, independent and semidetached villas in Fuente Álamo, Murcia. There are seven different models of houses to choose from, designed to suit everyone's taste. Rustic designs combined with top quality materials and a focus on comfortable living space there is something for everyone. The residents of this private community of beautiful, spacious homes will also be able to enjoy their own communal gardens and swimming pools. This unusual design semi-detached villa has 2 bedrooms and 1 bathroom, independent kitchen, living room with patio doors leading onto the covered porch and semi covered roof top terrace. An options for a private pool at an extra cost. Fuente Álamo de Murcia is a town and municipality in the Region of Murcia, southern Spain. It is situated 22 km northwest of Cartagena and 35 km south west of Murcia. The town lies in the basin of the Mar Menor surrounded by the mountains of Algarrobo, Los Gómez, Los Victorias and the Carrascoy. The water from these mountains flows down into the Rambla de Fuente Álamo and then onto the Mar Menor. Fuente Álamo located 30 minutes from Murcia - Corvera airport.